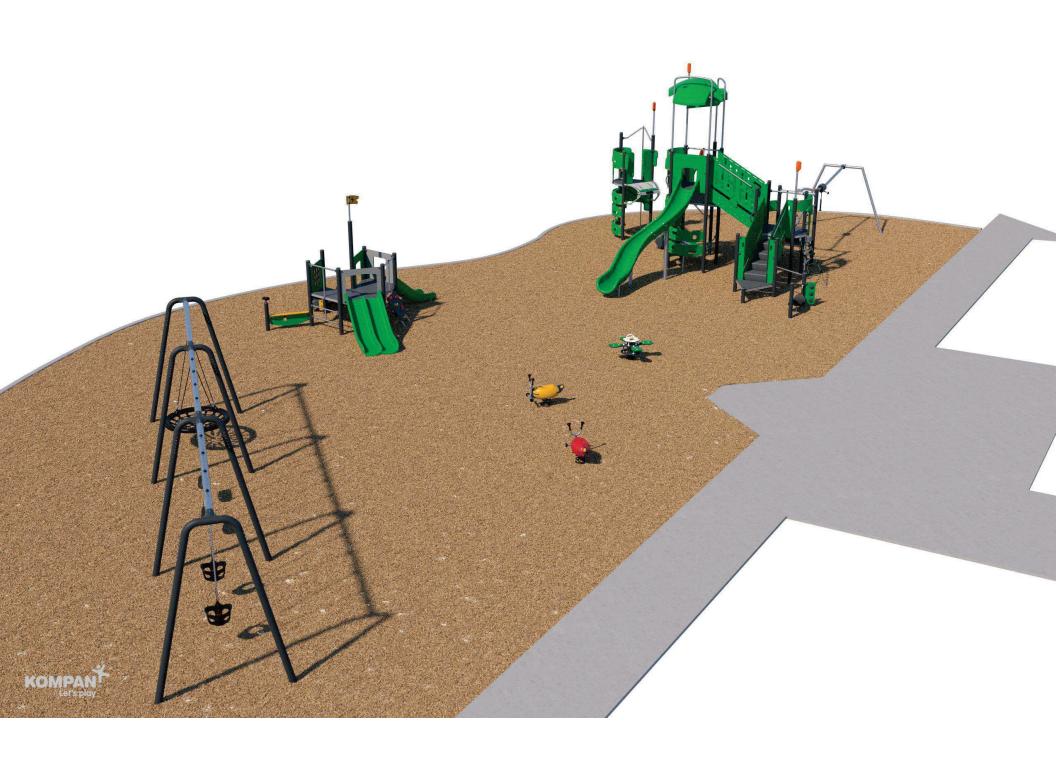

## KEYNOTES

CONCRETE PATHWAYS

2 CONCRETE BOULEVARD SIDEWALKS, SEE CIVIL

3 PLAY LAWN AREA

4 MAIN PLAYGROUND AREA

5 BIKE RACKS

6 PICNIC TABLES

7 TRASH RECEPTACLE 8 PET WASTE RECEPTACLE

9 BENCH

10 COMMON AREAS

TROY SCHERER 270

Starling Subdivision Phase 4 Kalispell, Montana

DESIGN.5 architecture andscape a

date issue 12/20/24 Phase 4 SPR

Site Plan- Phase 4

L 000